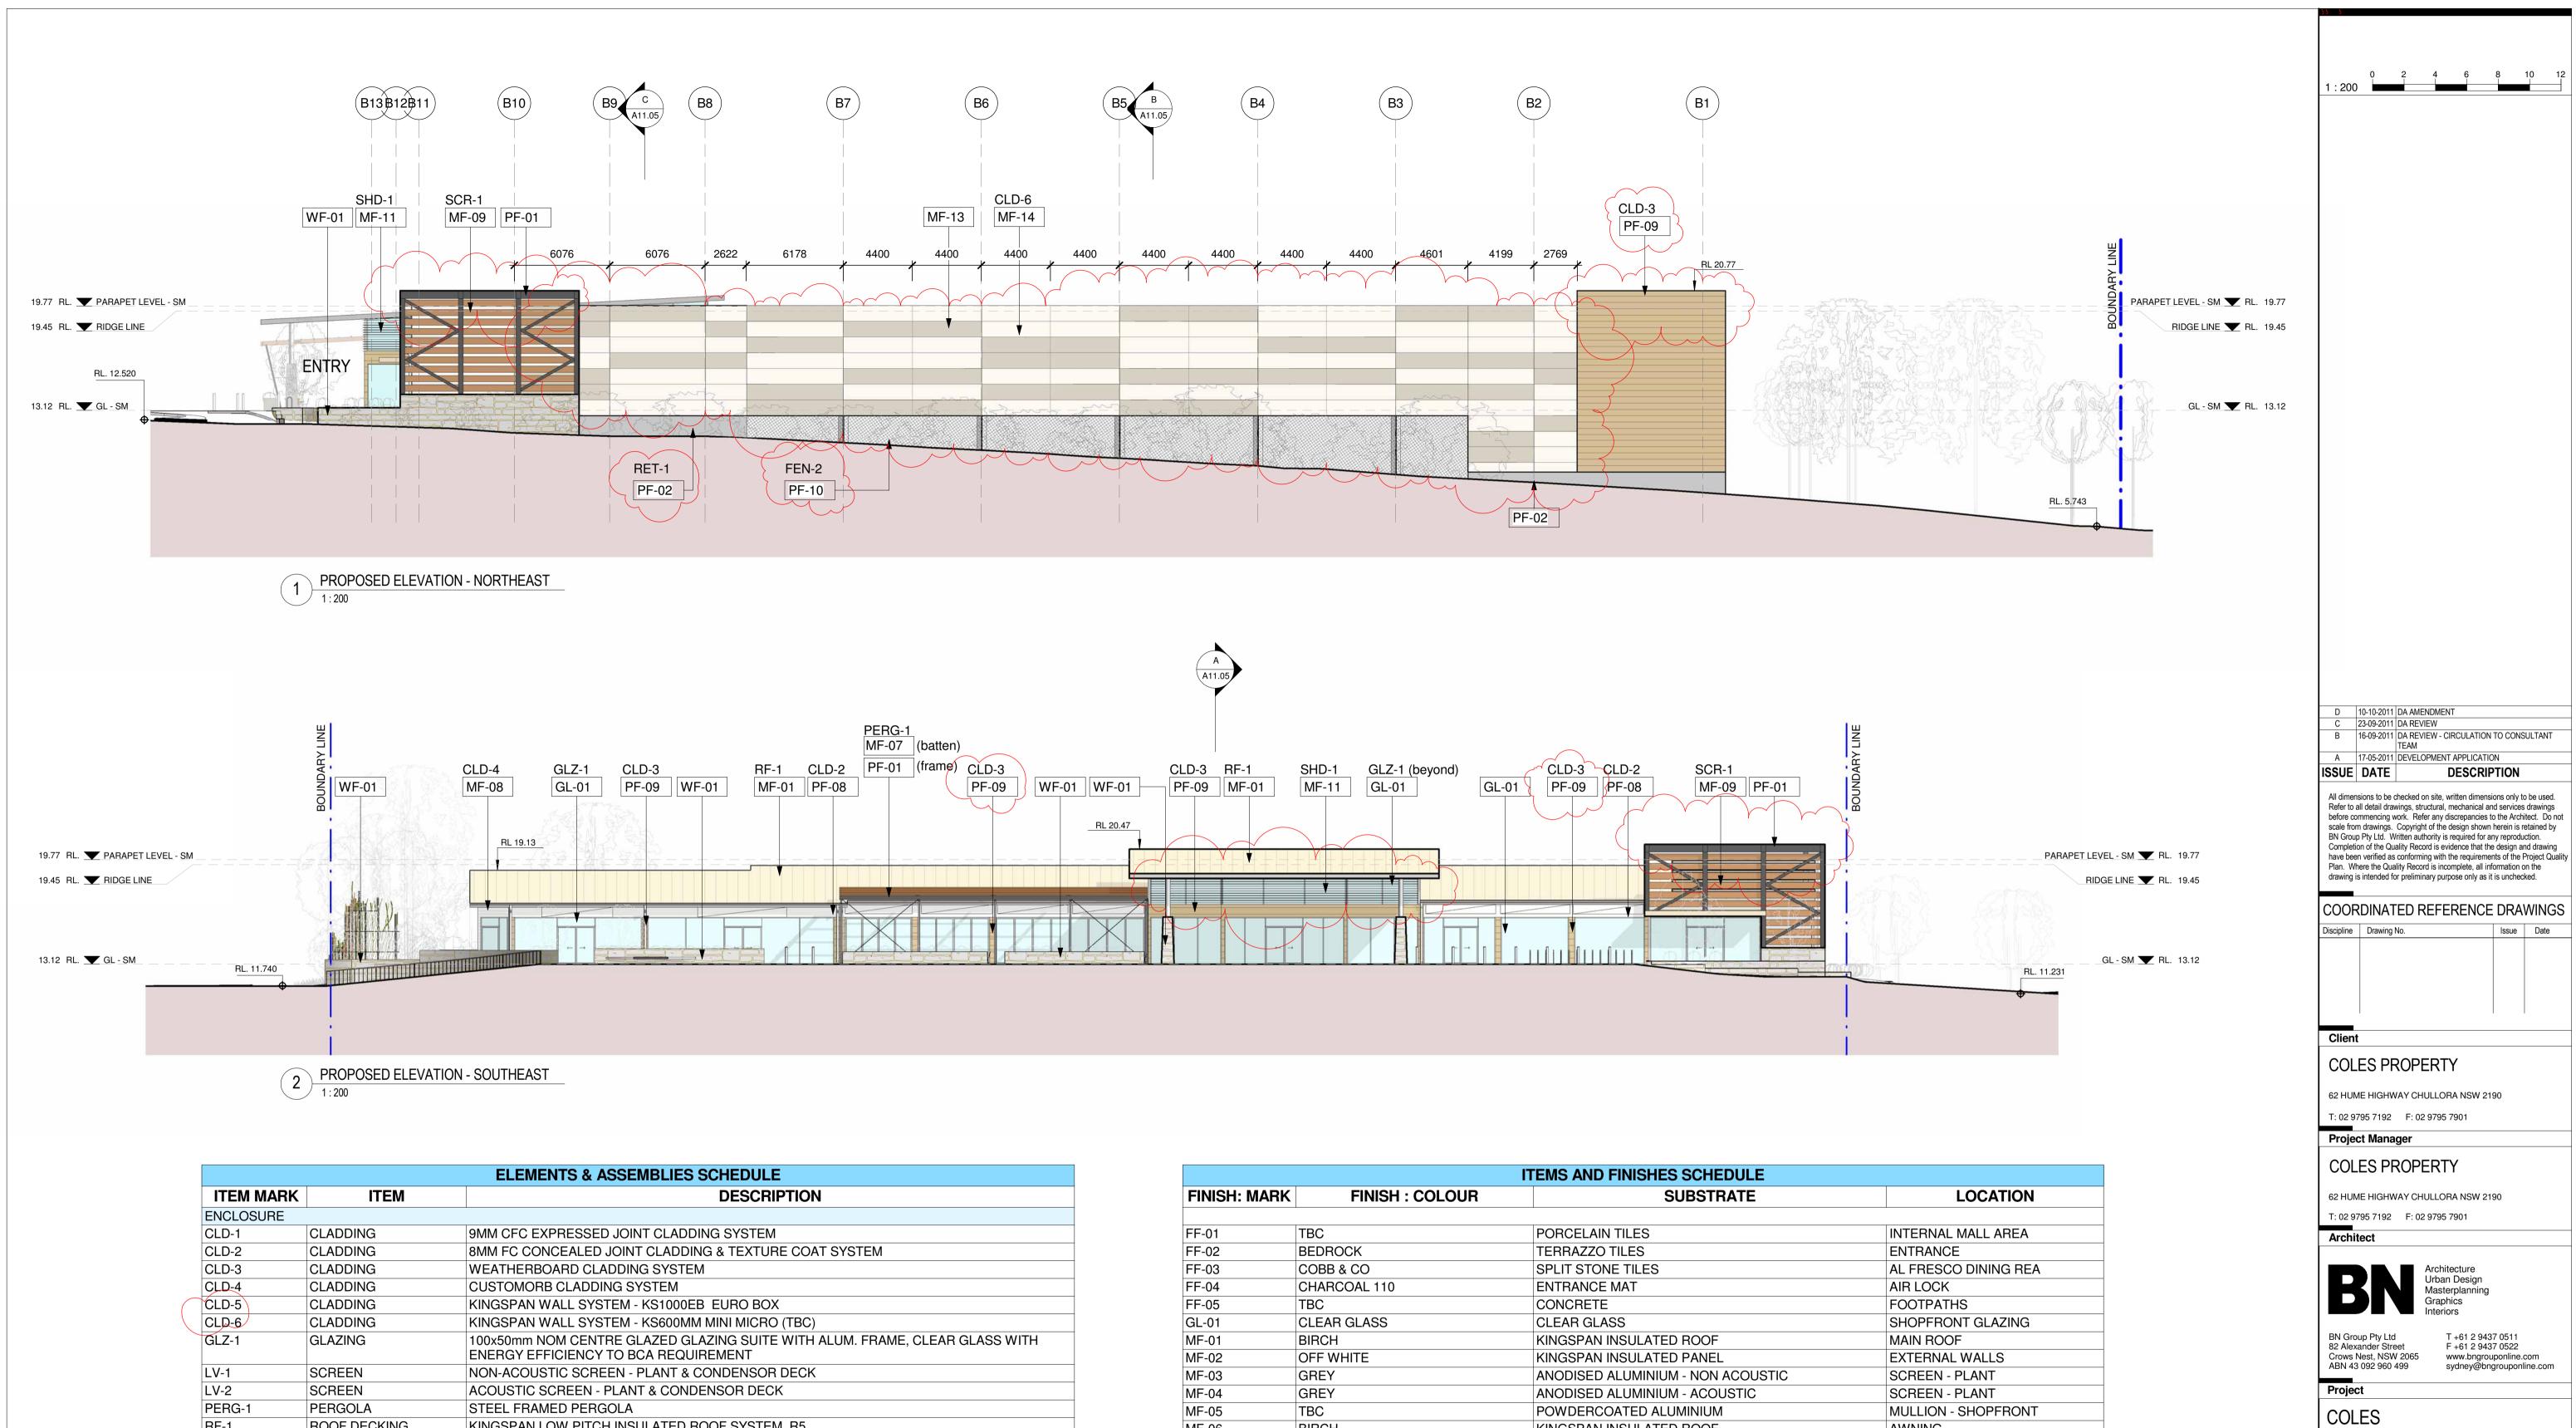

| ENERGY EFFICIENCY TO BCA REQUIREMENT  LV-1 SCREEN NON-ACOUSTIC SCREEN - PLANT & CONDENSOR DECK  LV-2 SCREEN ACOUSTIC SCREEN - PLANT & CONDENSOR DECK  PERG-1 PERGOLA STEEL FRAMED PERGOLA  RF-1 ROOF DECKING KINGSPAN LOW PITCH INSULATED ROOF SYSTEM, R5  RF-2 REINFORCED REINFORCED CONCRETE SLAB WITH WATERPROOFING MEMBRANE, HOBS AND RAIN WATER ON CONCRETE SLAB OUTLETS. (TO BE CONFIRMED)  RF-3 AWNING ROOF SHEET FIXED ONTO GAL. STEEL OUTRIGGER STRUCTURE  SCR-1 SCREEN ALUMINIUM LOUVRE SCREEN  SHD-1 SHADING DEVICE ANODISED ALUMINIUM ARCHITECTURAL SHADING DEVICE  SITE  BOL-1 BOLLARD 150MM DIA. INGROUND FIXED BOLLARD, GALVANISED FINISH  FEN-1 FENCING CYCLONE MESH SECURITY FENCE, GALVANISED WIRE                                                                                                                                                                                                                                                                                                                                                                                                                                                                                                                                                                                                                                                                                                                                                                                                                                                                                                                                                                                                                                                                                                                                                                                                                                                                                                                                                                                                           | ELEMENTS & ASSEMBLIES SCHEDULE |          |                |                                                                                                                  |  |
|--------------------------------------------------------------------------------------------------------------------------------------------------------------------------------------------------------------------------------------------------------------------------------------------------------------------------------------------------------------------------------------------------------------------------------------------------------------------------------------------------------------------------------------------------------------------------------------------------------------------------------------------------------------------------------------------------------------------------------------------------------------------------------------------------------------------------------------------------------------------------------------------------------------------------------------------------------------------------------------------------------------------------------------------------------------------------------------------------------------------------------------------------------------------------------------------------------------------------------------------------------------------------------------------------------------------------------------------------------------------------------------------------------------------------------------------------------------------------------------------------------------------------------------------------------------------------------------------------------------------------------------------------------------------------------------------------------------------------------------------------------------------------------------------------------------------------------------------------------------------------------------------------------------------------------------------------------------------------------------------------------------------------------------------------------------------------------------------------------------------------------|--------------------------------|----------|----------------|------------------------------------------------------------------------------------------------------------------|--|
| CLD-1 CLADDING 9MM CFC EXPRESSED JOINT CLADDING SYSTEM CLD-2 CLADDING 8MM FC CONCEALED JOINT CLADDING & TEXTURE COAT SYSTEM CLD-3 CLADDING WEATHERBOARD CLADDING SYSTEM CLD-4 CLADDING CUSTOMORB CLADDING SYSTEM CLD-5 CLADDING KINGSPAN WALL SYSTEM - KS1000EB EURO BOX CLD-6 CLADDING KINGSPAN WALL SYSTEM - KS600MM MINI MICRO (TBC) GLZ-1 GLAZING 100x50mm NOM CENTRE GLAZED GLAZING SUITE WITH ALUM. FRAME, CLEAR GLASS WITE ENERGY EFFICIENCY TO BCA REQUIREMENT LV-1 SCREEN NON-ACOUSTIC SCREEN - PLANT & CONDENSOR DECK LV-2 SCREEN ACOUSTIC SCREEN - PLANT & CONDENSOR DECK LV-2 SCREEN ACOUSTIC SCREEN - PLANT & CONDENSOR DECK RF-1 PERGOLA STEEL FRAMED PERGOLA RF-1 ROOF DECKING KINGSPAN LOW PITCH INSULATED ROOF SYSTEM, R5 RF-2 REINFORCED REINFORCED CONCRETE SLAB WITH WATERPROOFING MEMBRANE, HOBS AND RAIN W. OUTLETS. (TO BE CONFIRMED) RF-3 AWNING ROOF SHEET FIXED ONTO GAL. STEEL OUTRIGGER STRUCTURE SCR-1 SCREEN ALUMINIUM LOUVRE SCREEN SHD-1 SHADING DEVICE ANODISED ALUMINIUM ARCHITECTURAL SHADING DEVICE  SITE  BOL-1 BOLLARD 150MM DIA. INGROUND FIXED BOLLARD, GALVANISED FINISH FEN-1 FENCING CYCLONE MESH SECURITY FENCE, GALVANISED WIRE                                                                                                                                                                                                                                                                                                                                                                                                                                                                                                                                                                                                                                                                                                                                                                                                                                                                                                                                                   | MARK                           | TEM MARK | ITEM           | DESCRIPTION                                                                                                      |  |
| CLD-2 CLADDING SMM FC CONCEALED JOINT CLADDING & TEXTURE COAT SYSTEM CLD-3 CLADDING WEATHERBOARD CLADDING SYSTEM CLD-4 CLADDING CLD-5 CLADDING CLADDING CLADDING CLADDING KINGSPAN WALL SYSTEM - KS1000EB EURO BOX CLD-6 CLADDING KINGSPAN WALL SYSTEM - KS600MM MINI MICRO (TBC) CLZ-1 GLAZING CLZ-1 GLAZING CLZ-1 GLAZING CLZ-1 SCREEN NON-ACOUSTIC SCREEN - PLANT & CONDENSOR DECK LV-2 SCREEN ACOUSTIC SCREEN - PLANT & CONDENSOR DECK LV-2 SCREEN ACOUSTIC SCREEN - PLANT & CONDENSOR DECK PERG-1 PERG-1 PERGOLA STEEL FRAMED PERGOLA RF-1 ROOF DECKING KINGSPAN LOW PITCH INSULATED ROOF SYSTEM, R5 RF-2 REINFORCED CONCRETE SLAB CONCRETE SLAB CONCRETE SLAB CONCRETE SLAB CONCRETE SLAB CONCRETE SLAB CONCRETE SCREEN SHD-1 SHADING DEVICE ANODISED ALUMINIUM ARCHITECTURAL SHADING DEVICE  SITE BOL-1 BOLLARD 150MM DIA. INGROUND FIXED BOLLARD, GALVANISED FINISH FEN-1 FEN-1 FENCING CYCLONE MESH SECURITY FENCE, GALVANISED WIRE                                                                                                                                                                                                                                                                                                                                                                                                                                                                                                                                                                                                                                                                                                                                                                                                                                                                                                                                                                                                                                                                                                                                                                                   | URE                            | ICLOSURE |                |                                                                                                                  |  |
| CLD-3 CLADDING WEATHERBOARD CLADDING SYSTEM CLD-4 CLADDING CUSTOMORB CLADDING SYSTEM CLD-5 CLADDING KINGSPAN WALL SYSTEM - KS1000EB EURO BOX CLD-6 CLADDING KINGSPAN WALL SYSTEM - KS600MM MINI MICRO (TBC) GLZ-1 GLAZING 100x50mm NOM CENTRE GLAZED GLAZING SUITE WITH ALUM. FRAME, CLEAR GLASS WITE WITH ALUM. FRAME, CLEAR GLASS WITE ENERGY EFFICIENCY TO BCA REQUIREMENT LV-1 SCREEN NON-ACOUSTIC SCREEN - PLANT & CONDENSOR DECK LV-2 SCREEN ACOUSTIC SCREEN - PLANT & CONDENSOR DECK PERG-1 PERGOLA STEEL FRAMED PERGOLA RF-1 ROOF DECKING KINGSPAN LOW PITCH INSULATED ROOF SYSTEM, R5 RF-2 REINFORCED REINFORCED CONCRETE SLAB WITH WATERPROOFING MEMBRANE, HOBS AND RAIN WOUTLETS. (TO BE CONFIRMED) RF-3 AWNING ROOF SHEET FIXED ONTO GAL. STEEL OUTRIGGER STRUCTURE SCR-1 SCREEN ALUMINIUM LOUVRE SCREEN SHD-1 SHADING DEVICE ANODISED ALUMINIUM ARCHITECTURAL SHADING DEVICE  SITE BOL-1 BOLLARD 150MM DIA. INGROUND FIXED BOLLARD, GALVANISED FINISH FEN-1 FENCING CYCLONE MESH SECURITY FENCE, GALVANISED WIRE                                                                                                                                                                                                                                                                                                                                                                                                                                                                                                                                                                                                                                                                                                                                                                                                                                                                                                                                                                                                                                                                                                  | CL                             | .D-1     | CLADDING       | 9MM CFC EXPRESSED JOINT CLADDING SYSTEM                                                                          |  |
| CLD-4 CLADDING CUSTOMORB CLADDING SYSTEM CLD-5 CLADDING KINGSPAN WALL SYSTEM - KS1000EB EURO BOX CLD-6 CLADDING KINGSPAN WALL SYSTEM - KS600MM MINI MICRO (TBC) GLZ-1 GLAZING 100x50mm NOM CENTRE GLAZED GLAZING SUITE WITH ALUM. FRAME, CLEAR GLASS WITENERGY EFFICIENCY TO BCA REQUIREMENT LV-1 SCREEN NON-ACOUSTIC SCREEN - PLANT & CONDENSOR DECK LV-2 SCREEN ACOUSTIC SCREEN - PLANT & CONDENSOR DECK PERG-1 PERGOLA STEEL FRAMED PERGOLA RF-1 ROOF DECKING KINGSPAN LOW PITCH INSULATED ROOF SYSTEM, R5 RF-2 REINFORCED CONCRETE SLAB WITH WATERPROOFING MEMBRANE, HOBS AND RAIN WATER ON CONCRETE SLAB OUTLETS. (TO BE CONFIRMED) RF-3 AWNING ROOF SHEET FIXED ONTO GAL. STEEL OUTRIGGER STRUCTURE SCR-1 SCREEN ALUMINIUM LOUVRE SCREEN SHD-1 SHADING DEVICE ANODISED ALUMINIUM ARCHITECTURAL SHADING DEVICE  SITE  BOL-1 BOLLARD 150MM DIA. INGROUND FIXED BOLLARD, GALVANISED FINISH FEN-1 FENCING CYCLONE MESH SECURITY FENCE, GALVANISED WIRE                                                                                                                                                                                                                                                                                                                                                                                                                                                                                                                                                                                                                                                                                                                                                                                                                                                                                                                                                                                                                                                                                                                                                                       | CL                             | .D-2     | CLADDING       | 8MM FC CONCEALED JOINT CLADDING & TEXTURE COAT SYSTEM                                                            |  |
| CLD-5 CLADDING KINGSPAN WALL SYSTEM - KS1000EB EURO BOX CLD-6 CLADDING KINGSPAN WALL SYSTEM - KS600MM MINI MICRO (TBC) GLZ-1 GLAZING 100x50mm NOM CENTRE GLAZED GLAZING SUITE WITH ALUM. FRAME, CLEAR GLASS WITENERGY EFFICIENCY TO BCA REQUIREMENT LV-1 SCREEN NON-ACOUSTIC SCREEN - PLANT & CONDENSOR DECK LV-2 SCREEN ACOUSTIC SCREEN - PLANT & CONDENSOR DECK PERG-1 PERGOLA STEEL FRAMED PERGOLA RF-1 ROOF DECKING KINGSPAN LOW PITCH INSULATED ROOF SYSTEM, R5 RF-2 REINFORCED CONCRETE SLAB WITH WATERPROOFING MEMBRANE, HOBS AND RAIN WATER ON CONCRETE SLAB OUTLETS. (TO BE CONFIRMED) RF-3 AWNING ROOF SHEET FIXED ONTO GAL. STEEL OUTRIGGER STRUCTURE SCR-1 SCREEN ALUMINIUM LOUVRE SCREEN SHD-1 SHADING DEVICE ANODISED ALUMINIUM ARCHITECTURAL SHADING DEVICE  SITE  BOL-1 BOLLARD 150MM DIA. INGROUND FIXED BOLLARD, GALVANISED FINISH FEN-1 FENCING CYCLONE MESH SECURITY FENCE, GALVANISED WIRE                                                                                                                                                                                                                                                                                                                                                                                                                                                                                                                                                                                                                                                                                                                                                                                                                                                                                                                                                                                                                                                                                                                                                                                                                | CL                             | .D-3     | CLADDING       | WEATHERBOARD CLADDING SYSTEM                                                                                     |  |
| CLD-6 CLADDING KINGSPAN WALL SYSTEM - KS600MM MINI MICRO (TBC)  GLZ-1 GLAZING 100x50mm NOM CENTRE GLAZED GLAZING SUITE WITH ALUM. FRAME, CLEAR GLASS WITE ENERGY EFFICIENCY TO BCA REQUIREMENT  LV-1 SCREEN NON-ACOUSTIC SCREEN - PLANT & CONDENSOR DECK  LV-2 SCREEN ACOUSTIC SCREEN - PLANT & CONDENSOR DECK  PERG-1 PERGOLA STEEL FRAMED PERGOLA  RF-1 ROOF DECKING KINGSPAN LOW PITCH INSULATED ROOF SYSTEM, R5  RF-2 REINFORCED REINFORCED CONCRETE SLAB WITH WATERPROOFING MEMBRANE, HOBS AND RAIN WOUTLETS. (TO BE CONFIRMED)  RF-3 AWNING ROOF SHEET FIXED ONTO GAL. STEEL OUTRIGGER STRUCTURE  SCR-1 SCREEN ALUMINIUM LOUVRE SCREEN  SHD-1 SHADING DEVICE ANODISED ALUMINIUM ARCHITECTURAL SHADING DEVICE  SITE  BOL-1 BOLLARD 150MM DIA. INGROUND FIXED BOLLARD, GALVANISED FINISH  FEN-1 FENCING CYCLONE MESH SECURITY FENCE, GALVANISED WIRE                                                                                                                                                                                                                                                                                                                                                                                                                                                                                                                                                                                                                                                                                                                                                                                                                                                                                                                                                                                                                                                                                                                                                                                                                                                                       | CL                             | D-4      | CLADDING       | CUSTOMORB CLADDING SYSTEM                                                                                        |  |
| GLZ-1  GLZING  100x50mm NOM CENTRE GLAZED GLAZING SUITE WITH ALUM. FRAME, CLEAR GLASS WITE NERGY EFFICIENCY TO BCA REQUIREMENT  LV-1  SCREEN  NON-ACOUSTIC SCREEN - PLANT & CONDENSOR DECK  LV-2  SCREEN  ACOUSTIC SCREEN - PLANT & CONDENSOR DECK  PERG-1  PERGOLA  RF-1  ROOF DECKING  KINGSPAN LOW PITCH INSULATED ROOF SYSTEM, R5  RF-2  REINFORCED  CONCRETE SLAB  OUTLETS. (TO BE CONFIRMED)  RF-3  AWNING  ROOF SHEET FIXED ONTO GAL. STEEL OUTRIGGER STRUCTURE  SCR-1  SCREEN  ALUMINIUM LOUVRE SCREEN  SHD-1  SHADING DEVICE  ANODISED ALUMINIUM ARCHITECTURAL SHADING DEVICE  SITE  BOL-1  BOLLARD  150MM DIA. INGROUND FIXED BOLLARD, GALVANISED FINISH  FEN-1  FENCING  CYCLONE MESH SECURITY FENCE, GALVANISED WIRE                                                                                                                                                                                                                                                                                                                                                                                                                                                                                                                                                                                                                                                                                                                                                                                                                                                                                                                                                                                                                                                                                                                                                                                                                                                                                                                                                                                               | CL                             | .D-5     | CLADDING       | KINGSPAN WALL SYSTEM - KS1000EB EURO BOX                                                                         |  |
| ENERGY EFFICIENCY TO BCA REQUIREMENT  LV-1 SCREEN NON-ACOUSTIC SCREEN - PLANT & CONDENSOR DECK  LV-2 SCREEN ACOUSTIC SCREEN - PLANT & CONDENSOR DECK  PERG-1 PERGOLA STEEL FRAMED PERGOLA  RF-1 ROOF DECKING KINGSPAN LOW PITCH INSULATED ROOF SYSTEM, R5  RF-2 REINFORCED REINFORCED CONCRETE SLAB WITH WATERPROOFING MEMBRANE, HOBS AND RAIN WATER CONCRETE SLAB ROOF SHEET FIXED ONTO GAL. STEEL OUTRIGGER STRUCTURE  SCR-1 SCREEN ALUMINIUM LOUVRE SCREEN  SHD-1 SHADING DEVICE ANODISED ALUMINIUM ARCHITECTURAL SHADING DEVICE  SITE  BOL-1 BOLLARD 150MM DIA. INGROUND FIXED BOLLARD, GALVANISED FINISH  FEN-1 FENCING CYCLONE MESH SECURITY FENCE, GALVANISED WIRE                                                                                                                                                                                                                                                                                                                                                                                                                                                                                                                                                                                                                                                                                                                                                                                                                                                                                                                                                                                                                                                                                                                                                                                                                                                                                                                                                                                                                                                      | CL                             | .D-6     | CLADDING       | KINGSPAN WALL SYSTEM - KS600MM MINI MICRO (TBC)                                                                  |  |
| LV-2 SCREEN ACOUSTIC SCREEN - PLANT & CONDENSOR DECK PERG-1 PERGOLA STEEL FRAMED PERGOLA RF-1 ROOF DECKING KINGSPAN LOW PITCH INSULATED ROOF SYSTEM, R5 RF-2 REINFORCED REINFORCED CONCRETE SLAB WITH WATERPROOFING MEMBRANE, HOBS AND RAIN WOUTLETS. (TO BE CONFIRMED) RF-3 AWNING ROOF SHEET FIXED ONTO GAL. STEEL OUTRIGGER STRUCTURE SCR-1 SCREEN ALUMINIUM LOUVRE SCREEN SHD-1 SHADING DEVICE ANODISED ALUMINIUM ARCHITECTURAL SHADING DEVICE  SITE BOL-1 BOLLARD 150MM DIA. INGROUND FIXED BOLLARD, GALVANISED FINISH FEN-1 FENCING CYCLONE MESH SECURITY FENCE, GALVANISED WIRE                                                                                                                                                                                                                                                                                                                                                                                                                                                                                                                                                                                                                                                                                                                                                                                                                                                                                                                                                                                                                                                                                                                                                                                                                                                                                                                                                                                                                                                                                                                                         | GL                             | .Z-1     | GLAZING        | 100x50mm NOM CENTRE GLAZED GLAZING SUITE WITH ALUM. FRAME, CLEAR GLASS WITH ENERGY EFFICIENCY TO BCA REQUIREMENT |  |
| PERG-1 PERGOLA STEEL FRAMED PERGOLA RF-1 ROOF DECKING KINGSPAN LOW PITCH INSULATED ROOF SYSTEM, R5 RF-2 REINFORCED REINFORCED CONCRETE SLAB WITH WATERPROOFING MEMBRANE, HOBS AND RAIN W | SC                             | -1       | SCREEN         | NON-ACOUSTIC SCREEN - PLANT & CONDENSOR DECK                                                                     |  |
| RF-1 ROOF DECKING KINGSPAN LOW PITCH INSULATED ROOF SYSTEM, R5 RF-2 REINFORCED REINFORCED CONCRETE SLAB WITH WATERPROOFING MEMBRANE, HOBS AND RAIN | SC                             | -2       | SCREEN         | ACOUSTIC SCREEN - PLANT & CONDENSOR DECK                                                                         |  |
| RF-2 REINFORCED CONCRETE SLAB WITH WATERPROOFING MEMBRANE, HOBS AND RAIN WATERPROOFING MEMBRANE, HOBS AND RA | PE                             | :RG-1    | PERGOLA        | STEEL FRAMED PERGOLA                                                                                             |  |
| CONCRETE SLAB OUTLETS. (TO BE CONFIRMED)  RF-3 AWNING ROOF SHEET FIXED ONTO GAL. STEEL OUTRIGGER STRUCTURE  SCR-1 SCREEN ALUMINIUM LOUVRE SCREEN  SHD-1 SHADING DEVICE ANODISED ALUMINIUM ARCHITECTURAL SHADING DEVICE  SITE  BOL-1 BOLLARD 150MM DIA. INGROUND FIXED BOLLARD, GALVANISED FINISH  FEN-1 FENCING CYCLONE MESH SECURITY FENCE, GALVANISED WIRE                                                                                                                                                                                                                                                                                                                                                                                                                                                                                                                                                                                                                                                                                                                                                                                                                                                                                                                                                                                                                                                                                                                                                                                                                                                                                                                                                                                                                                                                                                                                                                                                                                                                                                                                                                   | RC                             | -1       | ROOF DECKING   | KINGSPAN LOW PITCH INSULATED ROOF SYSTEM, R5                                                                     |  |
| SCR-1 SCREEN ALUMINIUM LOUVRE SCREEN SHD-1 SHADING DEVICE ANODISED ALUMINIUM ARCHITECTURAL SHADING DEVICE  BOL-1 BOLLARD 150MM DIA. INGROUND FIXED BOLLARD, GALVANISED FINISH FEN-1 FENCING CYCLONE MESH SECURITY FENCE, GALVANISED WIRE                                                                                                                                                                                                                                                                                                                                                                                                                                                                                                                                                                                                                                                                                                                                                                                                                                                                                                                                                                                                                                                                                                                                                                                                                                                                                                                                                                                                                                                                                                                                                                                                                                                                                                                                                                                                                                                                                       |                                | -2       |                | REINFORCED CONCRETE SLAB WITH WATERPROOFING MEMBRANE, HOBS AND RAIN WATER OUTLETS. (TO BE CONFIRMED)             |  |
| SHD-1 SHADING DEVICE ANODISED ALUMINIUM ARCHITECTURAL SHADING DEVICE  SITE  BOL-1 BOLLARD 150MM DIA. INGROUND FIXED BOLLARD, GALVANISED FINISH  FEN-1 FENCING CYCLONE MESH SECURITY FENCE, GALVANISED WIRE                                                                                                                                                                                                                                                                                                                                                                                                                                                                                                                                                                                                                                                                                                                                                                                                                                                                                                                                                                                                                                                                                                                                                                                                                                                                                                                                                                                                                                                                                                                                                                                                                                                                                                                                                                                                                                                                                                                     | AV                             | -3       | AWNING         | ROOF SHEET FIXED ONTO GAL. STEEL OUTRIGGER STRUCTURE                                                             |  |
| SITE  BOL-1 BOLLARD 150MM DIA. INGROUND FIXED BOLLARD, GALVANISED FINISH  FEN-1 FENCING CYCLONE MESH SECURITY FENCE, GALVANISED WIRE                                                                                                                                                                                                                                                                                                                                                                                                                                                                                                                                                                                                                                                                                                                                                                                                                                                                                                                                                                                                                                                                                                                                                                                                                                                                                                                                                                                                                                                                                                                                                                                                                                                                                                                                                                                                                                                                                                                                                                                           | SC                             | R-1      | SCREEN         | ALUMINIUM LOUVRE SCREEN                                                                                          |  |
| BOL-1 BOLLARD 150MM DIA. INGROUND FIXED BOLLARD, GALVANISED FINISH FEN-1 FENCING CYCLONE MESH SECURITY FENCE, GALVANISED WIRE                                                                                                                                                                                                                                                                                                                                                                                                                                                                                                                                                                                                                                                                                                                                                                                                                                                                                                                                                                                                                                                                                                                                                                                                                                                                                                                                                                                                                                                                                                                                                                                                                                                                                                                                                                                                                                                                                                                                                                                                  | SH                             | ID-1     | SHADING DEVICE | ANODISED ALUMINIUM ARCHITECTURAL SHADING DEVICE                                                                  |  |
| FEN-1 FENCING CYCLONE MESH SECURITY FENCE, GALVANISED WIRE                                                                                                                                                                                                                                                                                                                                                                                                                                                                                                                                                                                                                                                                                                                                                                                                                                                                                                                                                                                                                                                                                                                                                                                                                                                                                                                                                                                                                                                                                                                                                                                                                                                                                                                                                                                                                                                                                                                                                                                                                                                                     |                                | fE ~     |                |                                                                                                                  |  |
| , ,                                                                                                                                                                                                                                                                                                                                                                                                                                                                                                                                                                                                                                                                                                                                                                                                                                                                                                                                                                                                                                                                                                                                                                                                                                                                                                                                                                                                                                                                                                                                                                                                                                                                                                                                                                                                                                                                                                                                                                                                                                                                                                                            |                                |          | _              | ,                                                                                                                |  |
|                                                                                                                                                                                                                                                                                                                                                                                                                                                                                                                                                                                                                                                                                                                                                                                                                                                                                                                                                                                                                                                                                                                                                                                                                                                                                                                                                                                                                                                                                                                                                                                                                                                                                                                                                                                                                                                                                                                                                                                                                                                                                                                                | FE                             | N-1      | FENCING        | CYCLONE MESH SECURITY FENCE, GALVANISED WIRE                                                                     |  |
| FEN-2 FENCING EXPANDED METAL MESH - ORNAMESH C1615/F                                                                                                                                                                                                                                                                                                                                                                                                                                                                                                                                                                                                                                                                                                                                                                                                                                                                                                                                                                                                                                                                                                                                                                                                                                                                                                                                                                                                                                                                                                                                                                                                                                                                                                                                                                                                                                                                                                                                                                                                                                                                           | FE                             | N-2      | FENCING        | EXPANDED METAL MESH - ORNAMESH C1615/F                                                                           |  |
| FEN-13 FENCING PEDESTRIAN SAFETY FENCE                                                                                                                                                                                                                                                                                                                                                                                                                                                                                                                                                                                                                                                                                                                                                                                                                                                                                                                                                                                                                                                                                                                                                                                                                                                                                                                                                                                                                                                                                                                                                                                                                                                                                                                                                                                                                                                                                                                                                                                                                                                                                         | FF                             |          | FENCING        |                                                                                                                  |  |
|                                                                                                                                                                                                                                                                                                                                                                                                                                                                                                                                                                                                                                                                                                                                                                                                                                                                                                                                                                                                                                                                                                                                                                                                                                                                                                                                                                                                                                                                                                                                                                                                                                                                                                                                                                                                                                                                                                                                                                                                                                                                                                                                |                                |          |                | 140mm CORE FILLED REINFORCED CONCRETE BLOCK WALL. REF STRUCTURAL DETAILS                                         |  |
| SCR-2 SCREEN STEEL PFC POSTS WITH HORIZONTAL GABLES - SCREENING FOR LOADING DOCK                                                                                                                                                                                                                                                                                                                                                                                                                                                                                                                                                                                                                                                                                                                                                                                                                                                                                                                                                                                                                                                                                                                                                                                                                                                                                                                                                                                                                                                                                                                                                                                                                                                                                                                                                                                                                                                                                                                                                                                                                                               | SC                             | R-2      | SCREEN         | STEEL PFC POSTS WITH HORIZONTAL CABLES - SCREENING FOR LOADING DOCK                                              |  |

|              |                 | INS AND FINISHES SCHEDULE             |                          |  |
|--------------|-----------------|---------------------------------------|--------------------------|--|
| FINISH: MARK | FINISH : COLOUR | SUBSTRATE                             | LOCATION                 |  |
|              |                 |                                       |                          |  |
| FF-01        | TBC             | PORCELAIN TILES                       | INTERNAL MALL AREA       |  |
| FF-02        | BEDROCK         | TERRAZZO TILES                        | ENTRANCE                 |  |
| FF-03        | COBB & CO       | SPLIT STONE TILES                     | AL FRESCO DINING REA     |  |
| FF-04        | CHARCOAL 110    | ENTRANCE MAT                          | AIR LOCK                 |  |
| FF-05        | TBC             | CONCRETE                              | FOOTPATHS                |  |
| GL-01        | CLEAR GLASS     | CLEAR GLASS                           | SHOPFRONT GLAZING        |  |
| MF-01        | BIRCH           | KINGSPAN INSULATED ROOF               | MAIN ROOF                |  |
| MF-02        | OFF WHITE       | KINGSPAN INSULATED PANEL              | EXTERNAL WALLS           |  |
| MF-03        | GREY            | ANODISED ALUMINIUM - NON ACOUSTIC     | SCREEN - PLANT           |  |
| MF-04        | GREY            | ANODISED ALUMINIUM - ACOUSTIC         | SCREEN - PLANT           |  |
| MF-05        | TBC             | POWDERCOATED ALUMINIUM                | MULLION - SHOPFRONT      |  |
| MF-06        | BIRCH           | KINGSPAN INSULATED ROOF               | AWNING                   |  |
| MF-07        | CASUARINA       | POWDER COATED ALUMINIUM BATTENS       | PERG-1                   |  |
| MF-08        | SURFMIST        | CUSTOMORB                             | EXTERNAL WALLS           |  |
| MF-09        | CASUARINA       | POWDERCOATED ALUMINIUM SLATS          | SCR-1 - HORIZONTAL SLATS |  |
| MF-11        | LIGHT GREY      | POWDER COATED ALUMINIUM LOUVRE SCREEN | SHD-1                    |  |
| MF-13        | BIRCH           | KINGSPAN INSULATED PANEL              | EXTERNAL WALLS           |  |
| MF-14        | OFF WHITE       | KINGSPAN INSULATED PANEL              | EXTERNAL WALLS           |  |
| PF-01        | NAMADJI         | STEEL FRAME & BRACE                   | PERG-1 & SCR-1           |  |
| PF-02        | DREYFUS         | BLOCKWALL                             | EXTERNAL WALLS           |  |
| PF-03        | SURFMIST        | BLOCKWALL                             | EXTERNAL WALLS           |  |
| PF-06        | TAMED TEXAN     | PRE-CAST WALLS                        | EXTERNAL WALLS           |  |
| PF-08        | LEXICON         | FC PANELS                             | EXTERNAL WALLS - RETAIL  |  |
| PF-09        | TBC             | HARDIPLANK                            | EXTERNAL WALLS - RETAIL  |  |
| PF-10        | NAMADJI         | EXPANDED METAL MESH                   | UNDERCROFT               |  |
| PF-11        | NAMADJI         | CYCLONE MESH                          | UNDERCROFT               |  |
| WF-01        | JINDABYNE       | NATURAL STONE CLADDING                | EXTERNAL LANDSCAPE       |  |
| WF-02        | STEEL           | SANDHURST STONE CLADDING              | RETAINING WALL           |  |

DEVELOPMENT APPLICATION NOT FOR CONSTRUCTION A10.01

Drawn By: LSN,XM Checked By: PP A10 SERIES - ELEVATIONS Proj Stage ISSUE Drawing No.

CNR OF MINMI RD & CHURNWOOD

DR, FLETCHER NSW 2287 LOT 901 D.P. 1022872

PROPOSED ELEVATIONS -NORTHEAST & SOUTHEAST

Sheet name

STAGE 1

Scale @ A1:

Project No.:

As indicated

S1028

F +61 2 9437 0522 www.bngrouponline.com sydney@bngrouponline.com